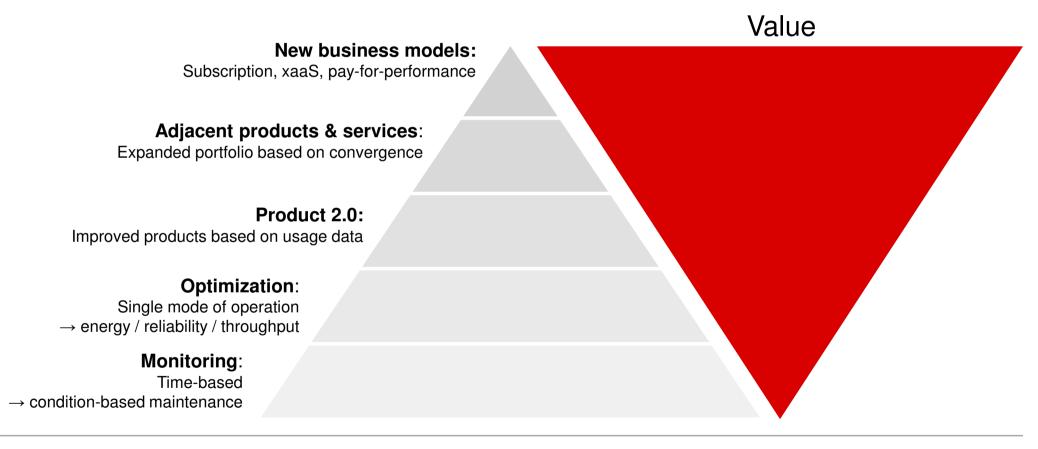

# Value hierarchy of Internet of Things (IoT): aka "Maslow's hierarchy" for IoT

Creating vs capturing value