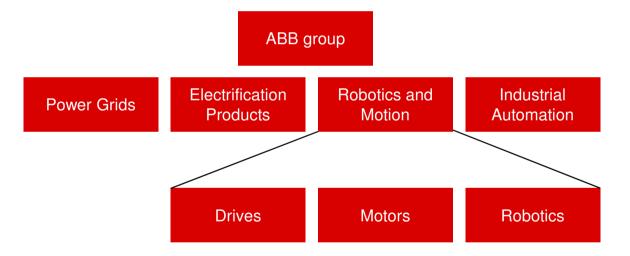

#### **ASEA Brown Boveri**

- · Swedish-Swiss multinational corporation located in Zurich, Switzerland
- · Worlds largest builder of electricity grids
- Core business power and automation
- 34 billion USD
- 134 800 employees