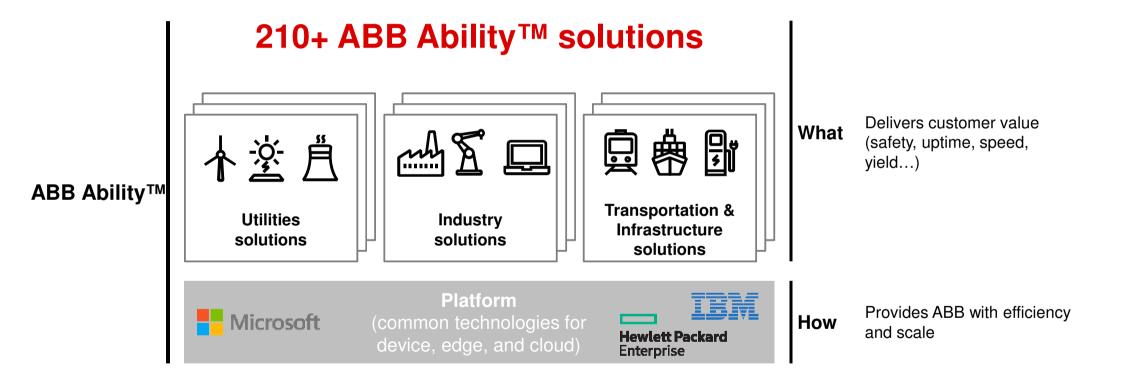

h-Swiss multinational corporation located in Zurich, Switzerland
- · Worlds largest builder of electricity grids
- Core business power and automation
- 34 billion USD
- 134 800 employees





# Twin disruptions: Energy and Fourth Industrial Revolutions



## Lessons of digital transformation from the early adopters...

Computing + connectivity + cloud + analytics set to unlock value





Slide 4

## Digital technologies are driving new innovation

Media is focused on B2C but the "killer app" is in B2B

Virtual/augmented reality

Software-defined machines

**Machine learning** 

Time-sensitive networking

Big data











Inexpensive computing

**Cloud computing** 

**Cybersecurity** 

Connectivity

**Blockchain** 











**©ABB** 

**ABB** 

# **ABB Ability™ solutions & platform**





# There are two loops: control loop & asset loop





### **ABB Ability™ Data Manifesto**

An IoT Business Data Bill of Rights



- Your data remains yours
- You know what we do with your data
- We will not disclose your data without your consent
- When you leave, all of your data leaves too

Platform capabilities to support Data Manifesto and GDPR:



**Access Control** 



**Data Classification** 



Secure Storage using Encryption



Insight of who accessed what



Secure removal of data



# Value hierarchy of Internet of Things (IoT): aka "Maslow's hierarchy" for IoT

Creating vs capturing value





#### **Connected Services**

### An application of ABB ability

- · Optimization of maintainance
- 25% less incidents and 60% faster reaction time
- Based on Azure

#### **Difficultie