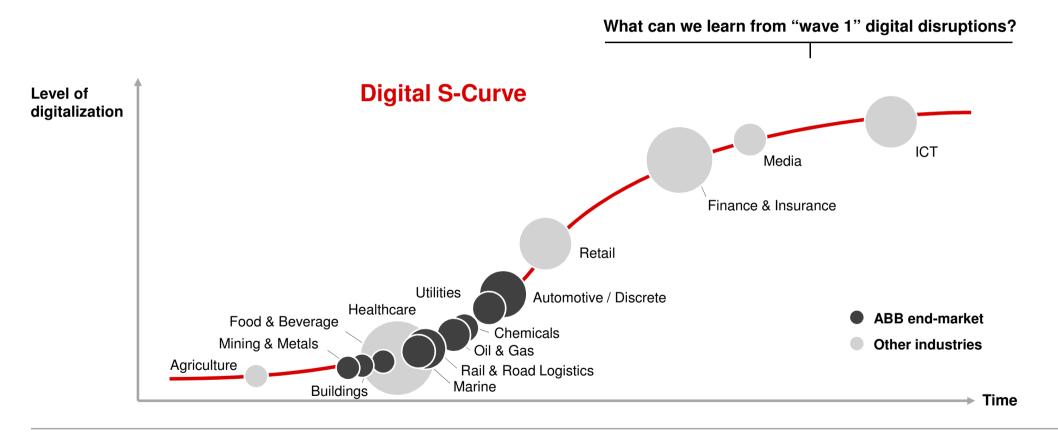

## Lessons of digital transformation from the early adopters...

Computing + connectivity + cloud + analytics set to unlock value

Slide 4